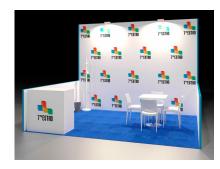

## 16 SQM PRE-FITTED BOOTH

## **TYPE A 400×400 cm**

## Structure:

Backwall 400×H300 cm

#### **Furniture:**

1 reception desk

1stool

1 square table with 4 chairs

3 armchairs

1 coffee table

1 storage room with a lock and shelves

1 floor-standing coat hanger

1bin

155" display

Honeycomb panel with a Forex front layer

Printing of graphics for reception desk and backwall included

The total amount for the participation is  $\mathbf{\mathfrak{C}7.300,00}$  (+VAT if due) and includes: