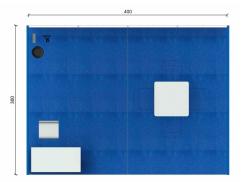

## 16 SQM PRE-FITTED BOOTH

## **TYPE A 400×400 cm**

## Structure:

Backwall 400×H300 cm

#### **Furniture:**

1 reception desk

1stool

1 square table with 4 chairs

3 armchairs

1 coffee table

1 storage room with a lock and shelves

1 floor-standing coat hanger

1bin

155" display

Honeycomb panel with a Forex front layer

Printing of graphics for reception desk and backwall included

The total amount for the participation is  $\mathbf{\mathfrak{C}7.300,00}$  (+VAT if due) and includes: