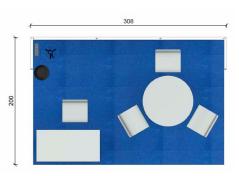

## 12 SQM PRE-FITTED BOOTH

## **TYPEB 400×300 cm**

## Structure:

Backwall 400×H300 cm

## **Furniture:**

1 reception desk

1stool

1 square coffee table with 4 chairs

1 floor-standing coat hanger

1 bin

Printing of graphics for reception desk and backwall included

The total amount for the participation is € 5.300,00 (+VAT if due) and includes: