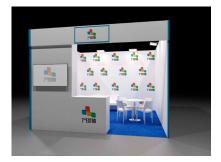

## 16 SQM PRE-FITTED BOOTH

## **TYPE A 400×400 cm**

## Structure:

Backwall 400×H300 cm

#### **Furniture:**

1 reception desk

1stool

1 square table with 4 chairs

3 armchairs

1 coffee table

1 storage room with a lock and shelves

1 floor-standing coat hanger

1bin

155" display

Honeycomb panel with a Forex front layer

Printing of graphics for reception desk and backwall included

The total amount for the participation is  $\mathbf{\mathfrak{C}7.300,00}$  (+VAT if due) and includes: