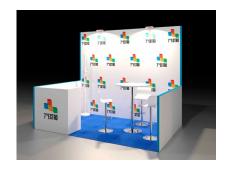

## 16 SQM PRE-FITTED BOOTH

## **TYPE A 400×400 cm**

## Structure:

Backwall 400×H300 cm

#### **Furniture:**

1 reception desk

1stool

1 square table with 4 chairs

3 armchairs

1 coffee table

1 storage room with a lock and shelves

1 floor-standing coat hanger

1bin

155" display

Honeycomb panel with a Forex front layer

Printing of graphics for reception desk and backwall included

The total amount for the participation is  $\mathbf{\mathfrak{C}7.300,00}$  (+VAT if due) and includes: